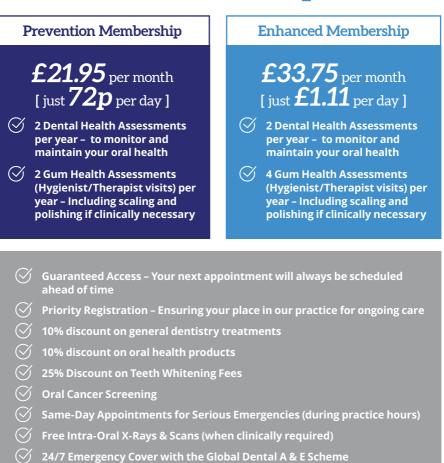

## Our dental memberships

## Guaranteed Access to private Dentistry *from only 72p per day*.

- Personalised Preventative Care programme to minimise treatment needs
- Guaranteed registration and access to private dental professionals
- ♂ 10% discount on general dentistry treatments
- **⊘** Oral cancer screening
- Solution Easy to join with monthly payments by direct debit

## **Global Dental A & E Scheme**

Our dental plans offer access to the Global Dental Accident & Emergency Scheme, providing support for dental-related accidents, emergencies, and mouth cancer diagnosis. The scheme is discretionary, not insurance, and benefits are determined case by case. Visit **www.globaldentalscheme.co.uk** for more information.